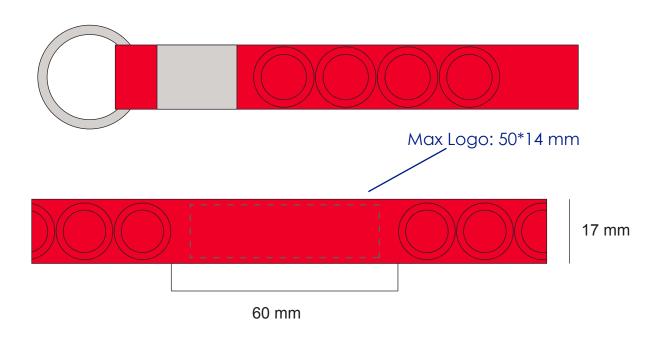

#### **Product Colour**

Pantone 185c

Fidget Popper Strap Keyring 143 mm \* 17 mm Branding Method: Silk Print

## Logo Size